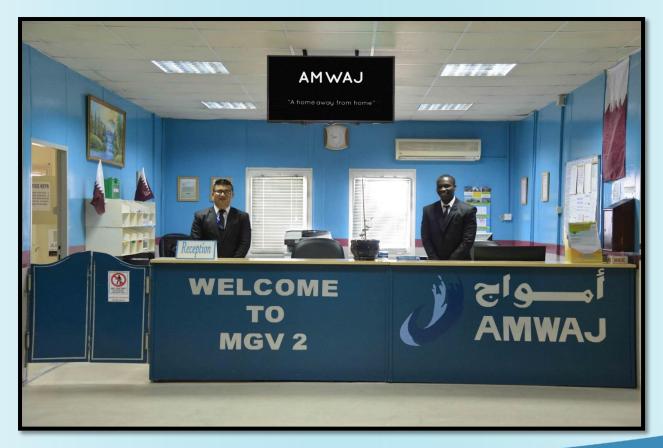

### ACCOMODATION

Rooms are allocated to the guest based on the following room categories:

- Supervisor Category
- Junior Category
- Worker Category

#### 5 in 1 Room

#### 2 in 1 Room

1 in 1 Room