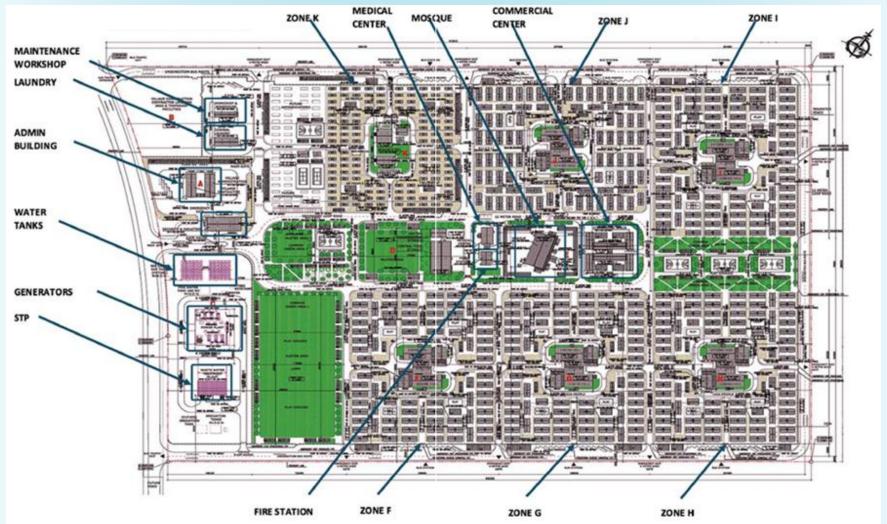

#### RECEPTION

Reception is the first point of contact for check-in & check-out procedures and any assistance that the guest may require. This facility is open 24 hours, 7 days a week.