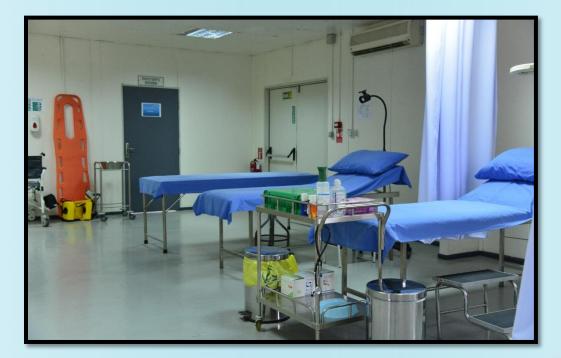

# Clinic

AMWAJ has its very own "CLINIC" located inside the camp that includes qualified doctor and nurse.

"ISOLATION ROOMS" have also been provided to segregate residents affected by any communicable disease and need to be quarantined.